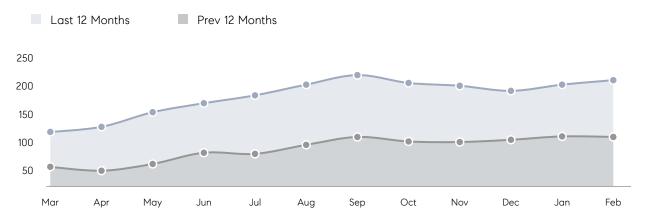

| % OF ASKING PRICE  | 103%      | 99%       |          |
|                | AVERAGE SOLD PRICE | \$659,571 | \$586,667 | 12%      |
|                | # OF CONTRACTS     | 4         | 8         | -50%     |
|                | NEW LISTINGS       | 6         | 19        | -68%     |
| Condo/Co-op/TH | AVERAGE DOM        | 73        | 94        | -22%     |
|                | % OF ASKING PRICE  | 97%       | 95%       |          |
|                | AVERAGE SOLD PRICE | \$564,144 | \$479,333 | 18%      |
|                | # OF CONTRACTS     | 37        | 35        | 6%       |
|                | NEW LISTINGS       | 26        | 33        | -21%     |
|                |                    |           |           |          |

# Cliffside Park

### MARCH 2022

### Monthly Inventory



### Contracts By Price Range



### Listings By Price Range



# COMPASS



Compass makes no representations or warranties, express or implied, with respect to future market conditions or prices of residential product at the time the subject property or any competitive property is complete and ready for occupancy or with respect to any report, study, finding, recommendation or other information provided by Compass herein. Moreover, no warranty, express or implied, is made or should be assumed regarding the accuracy, adequacy, completeness, legality, reliability, merchantability or fitness for a particular purpose of any information, in part or whole, contained herein. All material is presented with the understanding that Compass shall not be deemed to provide legal, accounting or other p