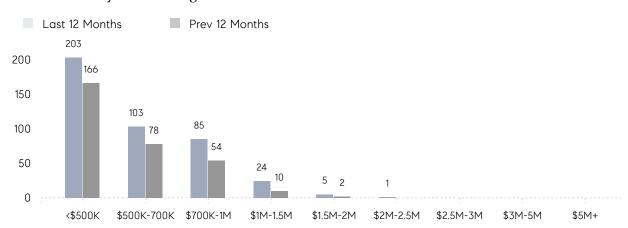

103%      | 99%       |          |
|                | AVERAGE SOLD PRICE | \$659,571 | \$586,667 | 12%      |
|                | # OF CONTRACTS     | 4         | 8         | -50%     |
|                | NEW LISTINGS       | 6         | 19        | -68%     |
| Condo/Co-op/TH | AVERAGE DOM        | 73        | 94        | -22%     |
|                | % OF ASKING PRICE  | 97%       | 95%       |          |
|                | AVERAGE SOLD PRICE | \$564,144 | \$479,333 | 18%      |
|                | # OF CONTRACTS     | 37        | 35        | 6%       |
|                | NEW LISTINGS       | 26        | 33        | -21%     |
|                |                    |           |           |          |

# Cliffside Park

### MARCH 2022

### Monthly Inventory



### Contracts By Price Range



### Listings By Price Range



# COMPASS



Compass makes no representations or warranties, express or implied, with respect to future market conditions or prices of residential product at the time the subject property or any competitive property is complete and ready for occupancy or with respect to any report, study, finding, recommendation or other information provided by Compass herein. Moreover, no warranty, express or implied, is made or should be assumed regarding the accuracy, adequacy, completeness, legality, reliability, merchantability or fitness for a particular purpose of any information, in part or whole, contained herein. All material is presented with the understanding that Compass shall not be deemed to provide legal, accounting or other professional services. This is no