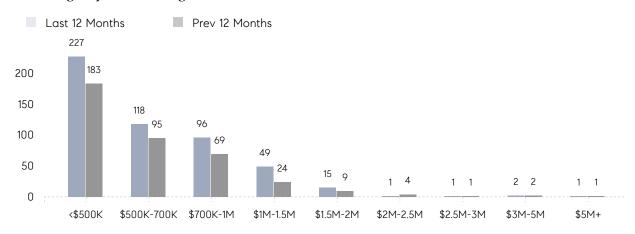

|
|                | AVERAGE SOLD PRICE | \$659,571 | \$586,667 | 12%      |
|                | # OF CONTRACTS     | 4         | 8         | -50%     |
|                | NEW LISTINGS       | 6         | 19        | -68%     |
| Condo/Co-op/TH | AVERAGE DOM        | 73        | 94        | -22%     |
|                | % OF ASKING PRICE  | 97%       | 95%       |          |
|                | AVERAGE SOLD PRICE | \$564,144 | \$479,333 | 18%      |
|                | # OF CONTRACTS     | 37        | 35        | 6%       |
|                | NEW LISTINGS       | 26        | 33        | -21%     |
|                |                    |           |           |          |

# Cliffside Park

### MARCH 2022

### Monthly Inventory



### Contracts By Price Range



### Listings By Price Range



# COMPASS



Compass makes no representations or warranties, express or implied, with respect to future market conditions or prices of residential product at the time the subject property or any competitive property is complete and ready for occupancy or with respect to any report, study, finding, recommendation or other information provided by Compass herein. Moreover, no warranty, express or implied, is made or should be assumed regarding the accuracy, adequacy, completeness, legality, reliability, merchantability or fitness for a particular purpose of any information, in part or whole, contained herein. All material is presented with the understanding that Compass shall not be deemed to provide legal, accounting or other professional services. This is not intended to solicit the purch